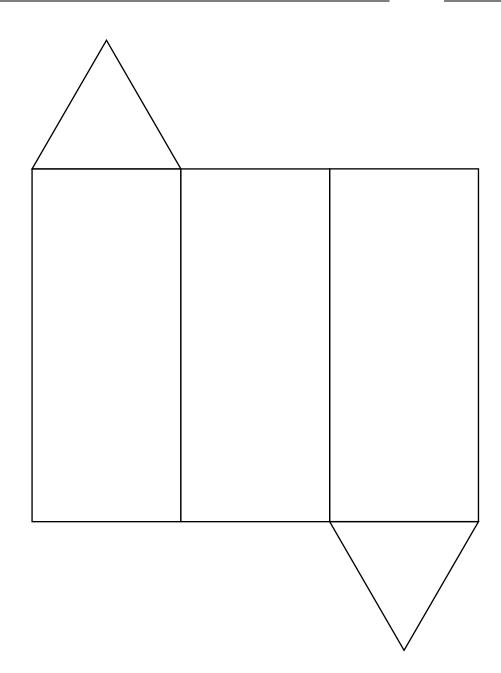

## To build the farm:

The cowshed:

- Cut out the nets.
- Fold the shapes and then tape them together.

## Farm Buildings

The house: • 1 cube

• 1 square prism

The silo: • 1 triangular prism

• 1 square pyramid

• 1 triangular prism

• 1 triangular pyramid

| lame: |  | Date: |
|-------|--|-------|
|       |  | _     |
|       |  |       |
|       |  |       |
|       |  |       |
|       |  |       |
|       |  |       |