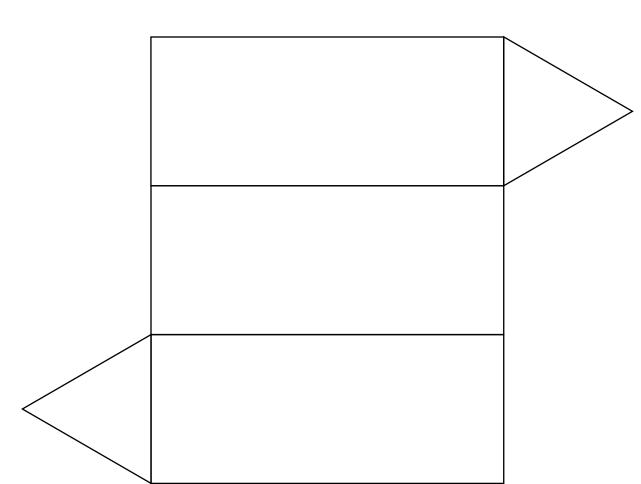

## To build the farm:

The cowshed:

- Cut out the nets.
- Fold the shapes and then tape them together.

## Farm Buildings

The house: • 1 cube

• 1 square prism

The silo: • 1 triangular prism

• 1 square pyramid

• 1 triangular prism

• 1 triangular pyramid

| lame: |  | Date: |
|-------|--|-------|
|       |  | _     |
|       |  |       |
|       |  |       |
|       |  |       |
|       |  |       |
|       |  |       |