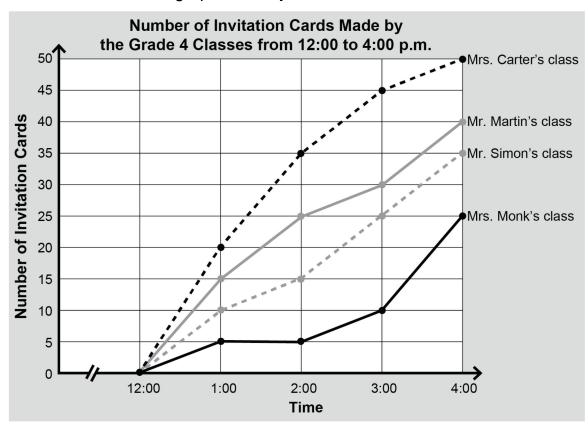

## **The Invitation Cards**

**Refer to** the broken-line graph to **complete** the table.

## Number of Invitation Cards Made by the Grade 4 Classes from 12:00 to 4:00 p.m.

|                     | 12:00 | 1:00 | 2:00 | 3:00 | 4:00 |
|---------------------|-------|------|------|------|------|
| Mrs. Carter's class |       |      |      | 45   |      |
| Mr. Martin's class  |       |      | 25   |      |      |
| Mr. Simon's class   | 0     | 10   |      |      |      |
| Mrs. Monk's class   |       |      |      |      | 25   |

The students' goal was to make 200 invitation cards in all. Did they meet their goal? Explain your answer.

| They reached their goal | Yes 🗀 | No 🗀 |
|-------------------------|-------|------|
| because                 |       |      |