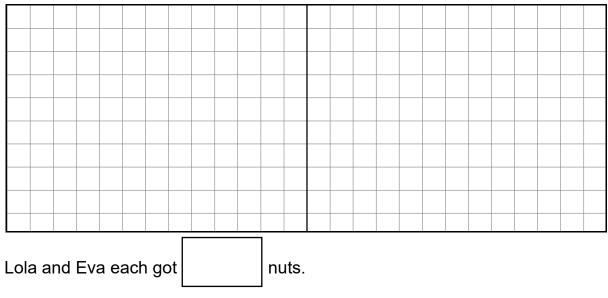

**3.** Two frogs ate a total of 83 flies. If the two frogs ate the same number of flies, how many flies did each frog eat?

4. Lola and Eva shared 113 nuts equally. How many nuts did each girl get?

Reinforcement Grade 4