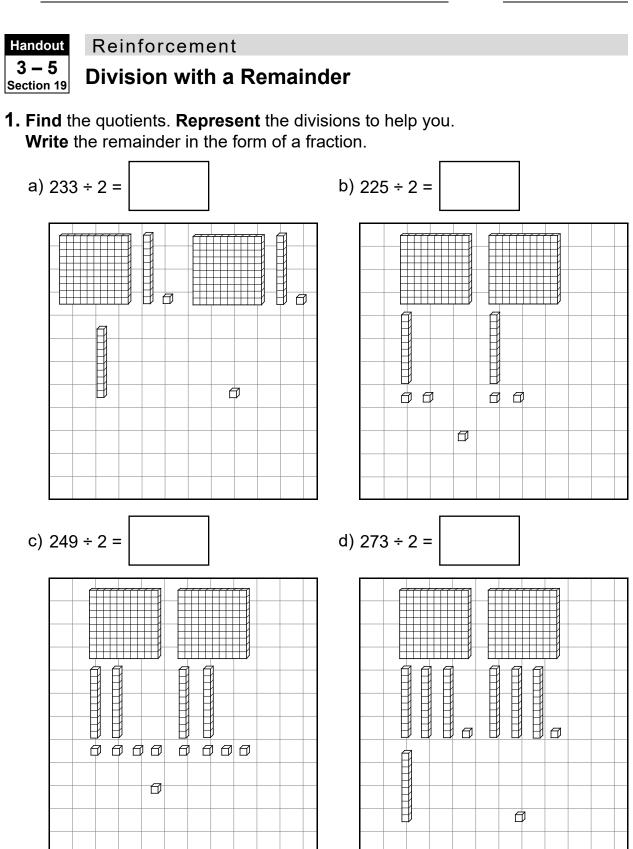

Reinforcement Grade 4

© ERPI Reproduction and/or adaptation authorized solely for classroom use with the *Numbers*, 2nd Edition, workbooks.

NUMBERS Mathematics 6149681

**2. Represent** each division. **Find** the quotient. **Write** the remainder in the form of a fraction.