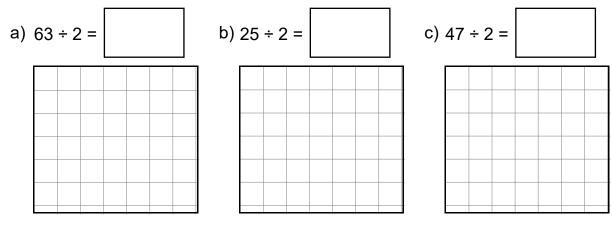

Reinforcement Grade 4

© ERPI Reproduction and/or adaptation authorized solely for classroom use with the *Numbers*, 2nd Edition, workbooks.

NUMBERS Mathematics 6149681

**2. Represent** each division. **Find** the quotient. **Write** the remainder in the form of a fraction.