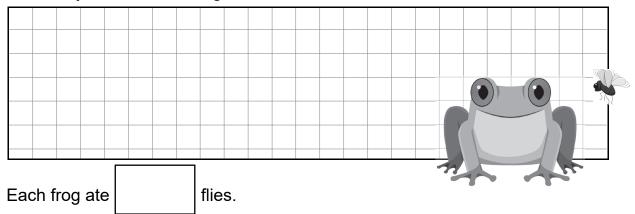

**3.** Two frogs ate a total of 83 flies. If the two frogs ate the same number of flies, how many flies did each frog eat?

4. Lola and Eva shared 113 nuts equally. How many nuts did each girl get?

Reinforcement Grade 4