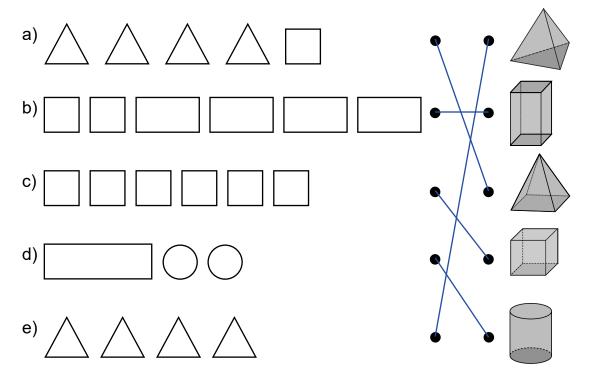

Solid
Net 1
Net 2
Net 3

a)
a)
a)
a)

b)
b)
b)
a)

c)
a)
b)

3. Circle the correct net for each solid.

4. Match each group of plane figures to the solid they can form.

Reinforcement Grade 4 © ERPI Reproduction and/or adaptation authorized solely for classroom use with the *Numbers*, 2nd Edition, workbooks.