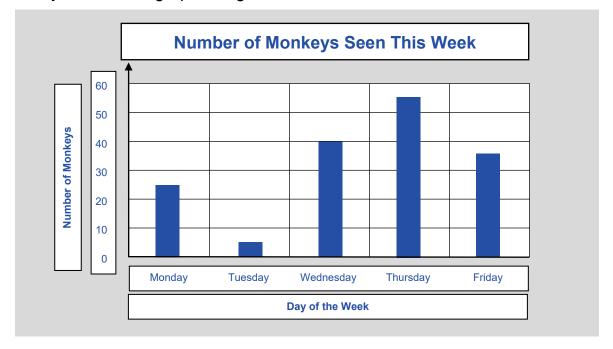

## Reinforcement

ANSWER KEY

Bar Graphs and Broken-Line Graphs

**1.** Flora, Philip, Alexandra and Damian are on a safari with their parents. These are the numbers of monkeys they saw during the week:

## **Number of Monkeys Seen This Week**

| Day of the Week | Number of Monkeys |
|-----------------|-------------------|
| Monday          | 25                |
| Tuesday         | 5                 |
| Wednesday       | 40                |
| Thursday        | 55                |
| Friday          | 35                |

Complete the bar graph using the data from the table.

**2.** The students in Mrs. Wetherby's class kept a weather calendar during the school year. In the calendar, they marked the days when it rained or snowed. These are the monthly totals of rainy and snowy days: