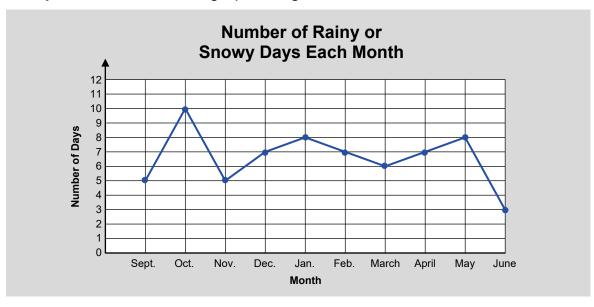

Complete the bar graph using the data from the table.

**2.** The students in Mrs. Wetherby's class kept a weather calendar during the school year. In the calendar, they marked the days when it rained or snowed. These are the monthly totals of rainy and snowy days:

Number of Rainy or Snowy Days Each Month

| Month     | Number of Rainy<br>or Snowy Days |
|-----------|----------------------------------|
| September | 5                                |
| October   | 10                               |
| November  | 5                                |
| December  | 7                                |
| January   | 8                                |
| February  | 7                                |
| March     | 6                                |
| April     | 7                                |
| May       | 8                                |
| June      | 3                                |

Complete the broken-line graph using the data from the table.