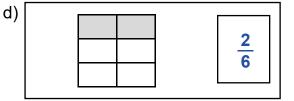

NUMBERS Mathematics 6149650

3. Complete each fraction by writing the denominator.

**4. Write** the fraction represented by the grey part of each figure.

**5.** Represent the fractions and then compare them using <, > or =.