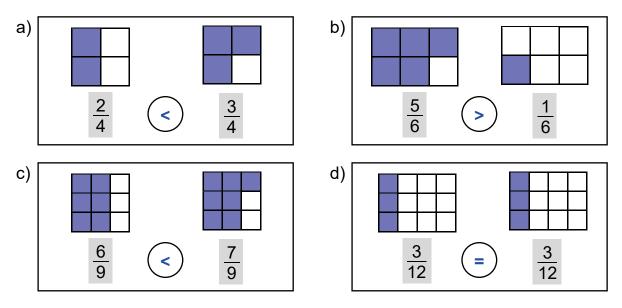

NUMBERS Mathematics 6149650

3. Complete each fraction by writing the denominator.

**4. Write** the fraction represented by the grey part of each figure.

**5.** Represent the fractions and then compare them using <, > or =.