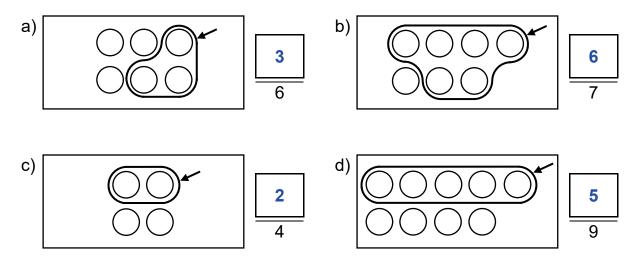

NUMBERS Mathematics 6149650

3. Complete each fraction by writing the denominator.

**4. Write** the fraction represented by the grey part of each figure.

**5.** Represent the fractions and then compare them using <, > or =.