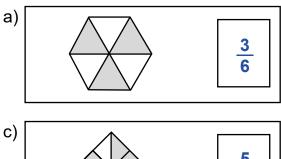

NUMBERS Mathematics 6149650

3. Complete each fraction by writing the denominator.

**4. Write** the fraction represented by the grey part of each figure.

**5.** Represent the fractions and then compare them using <, > or =.