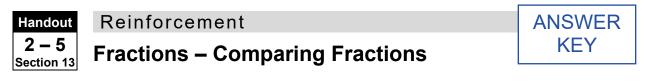

Date:

**1. Match** each fraction to the correct circle.

**2.** Complete each fraction by writing the numerator.

Reinforcement Grade 3

© ERPI Reproduction and/or adaptation authorized solely for classroom use with the *Numbers*, 2nd Edition, workbooks.