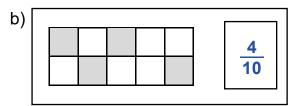

NUMBERS Mathematics 6149650

3. Complete each fraction by writing the denominator.

**4. Write** the fraction represented by the grey part of each figure.

**5.** Represent the fractions and then compare them using <, > or =.