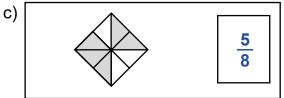

NUMBERS Mathematics 6149650

3. Complete each fraction by writing the denominator.

**4. Write** the fraction represented by the grey part of each figure.

**5.** Represent the fractions and then compare them using <, > or =.