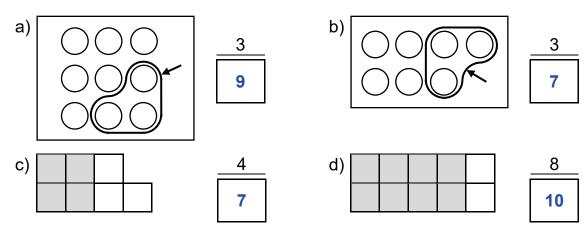

NUMBERS Mathematics 6149650

3. Complete each fraction by writing the denominator.

**4. Write** the fraction represented by the grey part of each figure.

**5.** Represent the fractions and then compare them using <, > or =.