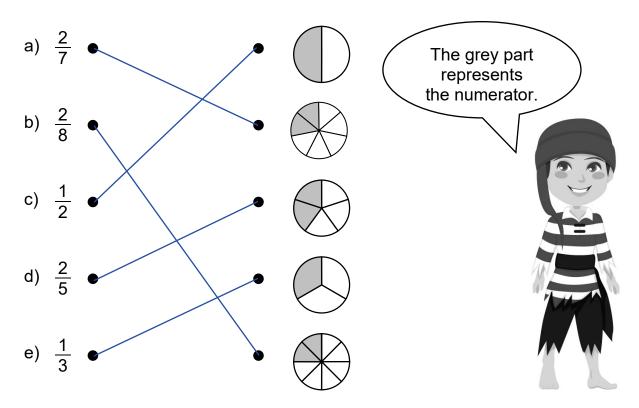

NUMBERS Mathematics 6149650

3. Complete each fraction by writing the denominator.

**4. Write** the fraction represented by the grey part of each figure.

**5.** Represent the fractions and then compare them using <, > or =.