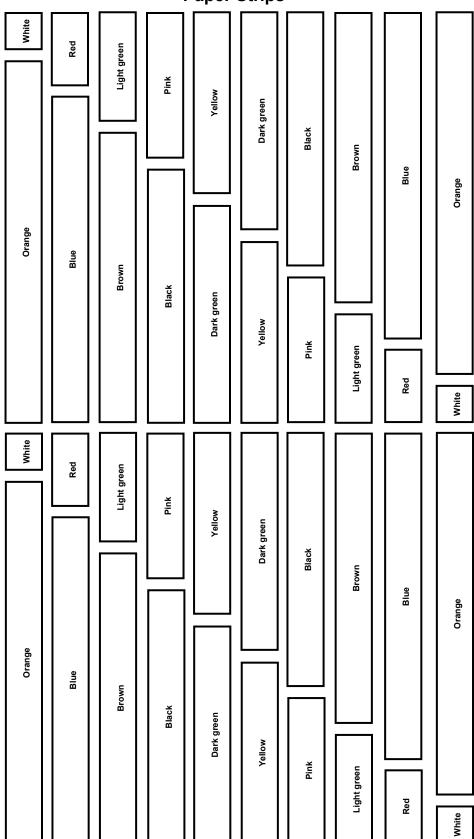

## What Am I?

Materials: a box of Cuisenaire rods or the paper strips in this handout, copied in sufficient number (on graph paper if necessary) and coloured the appropriate colours

**Answer** the questions by writing the colour of the rod or strip described. Use rods or strips to help you.

a) I am  $\frac{2}{7}$  of 1 black rod.

1 red rod

b) I am  $\frac{5}{8}$  of 1 brown rod.

1 yellow rod

c) Together, we make up  $\frac{4}{8}$  of 1 blue rod and 1 black rod placed end to end.

4 red rods

d) I am the fraction represented by 1 light green rod in relation to 1 dark green rod and 1 blue rod placed end to end.

- e) Together, we make up  $\frac{3}{7}$  of 1 yellow rod, 1 pink rod, 1 light green rod and 1 red rod placed end to end. 3 red rods
- f) I am the fraction represented by 1 pink rod in relation to 2 brown rods and 1 pink rod placed end to end.
- g) I am the fraction represented by 1 red rod in relation to 1 orange rod and 1 pink rod placed end to end.
- h) We are 9 rods that make up  $\frac{9}{8}$  of 1 brown rod.