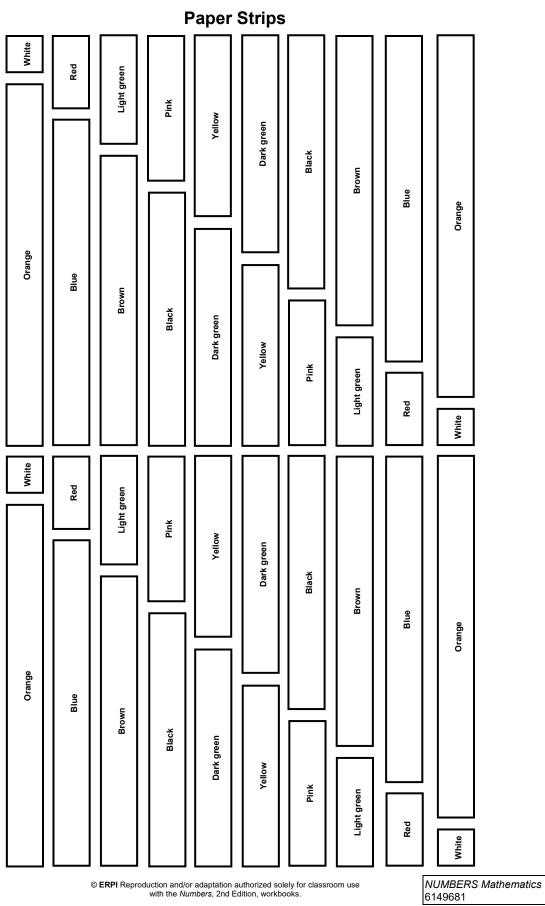

## Handout Enrichment 2-4 Section 13 What Am I?

Materials: a box of Cuisenaire rods or the paper strips in this handout, copied in sufficient number (on graph paper if necessary) and coloured the appropriate colours

**Answer** the questions by writing the colour of the rod or strip described. **Use** rods or strips to help you.

a) I am  $\frac{2}{7}$  of 1 black rod. b) I am  $\frac{5}{8}$  of 1 brown rod. c) Together, we make up  $\frac{4}{8}$  of 1 blue rod and 1 black rod placed end to end. d) I am the fraction represented by 1 light green rod in relation to 1 dark green rod and 1 blue rod placed end to end. e) Together, we make up  $\frac{3}{7}$  of 1 yellow rod, 1 pink rod, 1 light green rod and 1 red rod placed end to end. f) I am the fraction represented by 1 pink rod in relation to 2 brown rods and 1 pink rod placed end to end. g) I am the fraction represented by 1 red rod in relation to 1 orange rod and 1 pink rod placed end to end. h) We are 9 rods that make up  $\frac{9}{8}$  of 1 brown rod.