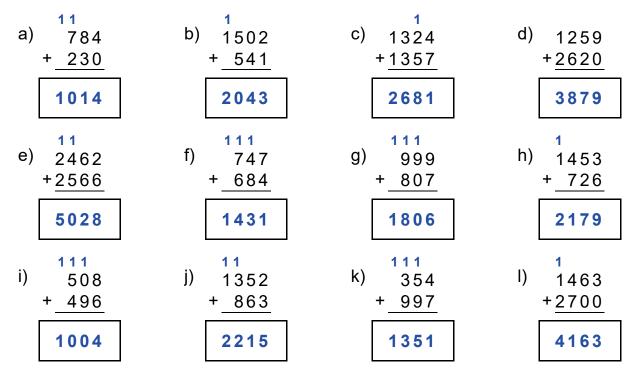

## HandoutReinforcement1 - 6<br/>Section 6Adding Big Numbers -<br/>Subtracting Big Numbers

1. Find the sums.