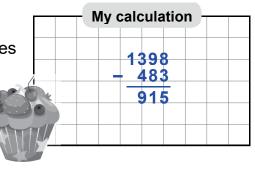

## 2. Solve the problems.

a) Scratcher filled 662 baskets with cherries and 249 baskets with raspberries. How many baskets did she fill in all?

Scratcher filled 911 ba

baskets in all.

- My calculation
- b) Malty baked 1398 cupcakes. His monster friends ate 483 of them. How many cupcakes does he have left?

Malty has

915 cupcakes left.

Reinforcement Grade 3

© ERPI Reproduction and/or adaptation authorized solely for classroom use with the *Numbers*, 2nd Edition, workbooks.

*NUMBERS Mathematics* 6149650