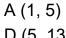

## **Secret Figures**

- **1. Find** the secret figure.
  - Plot the following points in the Cartesian plane.
  - Write the corresponding letter beside each point.
  - Connect the points in alphabetical order to find the figure.