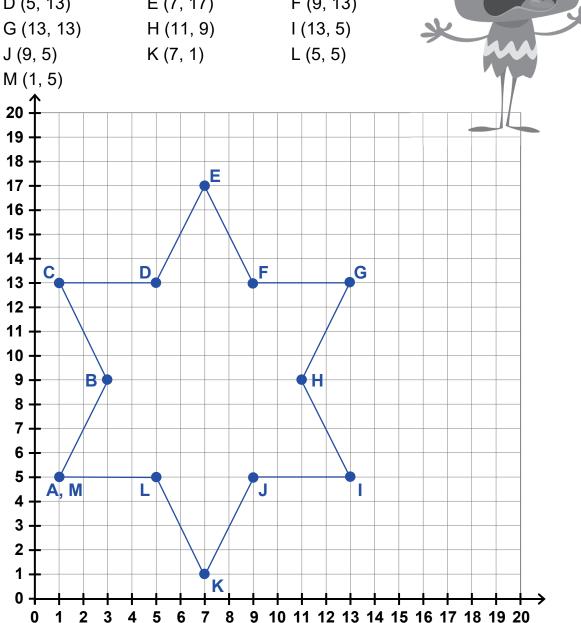

## **2. Find** the secret figure.

- Plot the following points in the Cartesian plane.
- Write the corresponding letter beside each point.
- Connect the points in alphabetical order to find the figure.
- Colour the figure whatever colour you like.

| B (5, 2)   | C (3, 4)                                           |
|------------|----------------------------------------------------|
| E (3, 11)  | F (6, 12)                                          |
| H (10, 16) | I (15, 16)                                         |
| K (15, 12) | L (18, 12)                                         |
| N (20, 7)  | O (19, 4)                                          |
| Q (13, 1)  | R (8, 1)                                           |
|            | E (3, 11)<br>H (10, 16)<br>K (15, 12)<br>N (20, 7) |