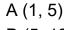

## **Secret Figures**

- **1. Find** the secret figure.
  - Plot the following points in the Cartesian plane.
  - Write the corresponding letter beside each point.
  - Connect the points in alphabetical order to find the figure.

• Colour the figure whatever colour you like.