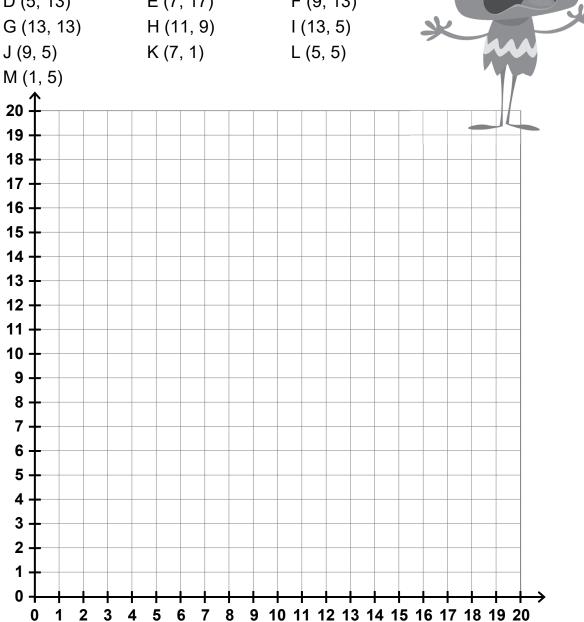

## **2. Find** the secret figure.

- Plot the following points in the Cartesian plane.
- Write the corresponding letter beside each point.
- Connect the points in alphabetical order to find the figure.
- Colour the figure whatever colour you like.

| A (8, 1)   | B (5, 2)   | C (3, 4)   |
|------------|------------|------------|
| D (2, 8)   | E (3, 11)  | F (6, 12)  |
| G (9, 11)  | H (10, 16) | I (15, 16) |
| J (12, 11) | K (15, 12) | L (18, 12) |
| M (20, 10) | N (20, 7)  | O (19, 4)  |
| P (16, 2)  | Q (13, 1)  | R (8, 1)   |