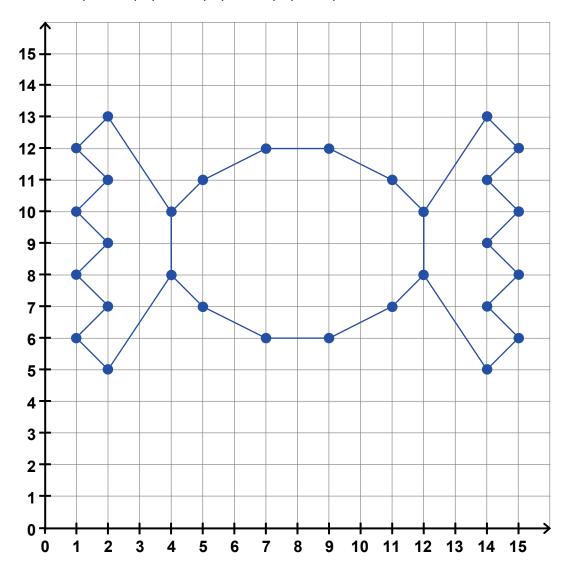

## Secrets behind the Coordinates (cont'd)

- **2. Find** the secret picture.
  - Plot the following points in the Cartesian plane.
  - Connect the points, in order, to find the 3 shapes that make up the picture.

1st shape: (7, 6), (5, 7), (4, 8), (4, 10), (5, 11), (7, 12), (9, 12), (11, 11),

(12, 10), (12, 8), (11, 7), (9, 6), (7, 6)

2nd shape: (4, 8), (2, 5), (1, 6), (2, 7), (1, 8), (2, 9), (1, 10), (2, 11), (1, 12),

(2, 13), (4, 10), (4, 8)

3rd shape: (12, 8), (14, 5), (15, 6), (14, 7), (15, 8), (14, 9), (15, 10), (14, 11),

(15, 12), (14, 13), (12, 10), (12, 8)