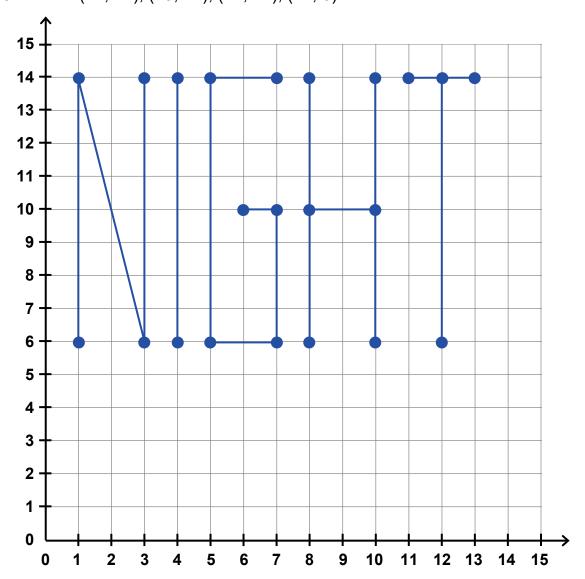

#### **1. Find** the secret word.

- **Plot** the following points in the Cartesian plane.
- Connect the points, in order, to find each letter.

1st letter: (3, 14), (3, 6), (1, 14), (1, 6)

2nd letter: (4, 14), (4, 6)

3rd letter: (7, 14), (5, 14), (5, 6), (7, 6), (7, 10), (6, 10) 4th letter: (8, 14), (8, 6), (8, 10), (10, 10), (10, 14), (10, 6)

5th letter: (11, 14), (13, 14), (12, 14), (12, 6)

Date:

Handout 1 **–** 5

Section 7