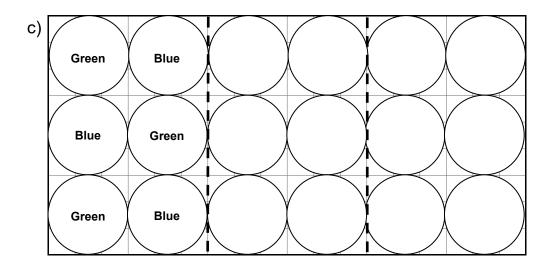

2. Follow the pattern to complete the tessellation.

3. Refer to the lines of reflection to complete the tessellations.

Reinforcement Grade 4 © ERPI Reproduction and/or adaptation authorized solely for classroom use with the *Numbers*, 2nd Edition, workbooks.