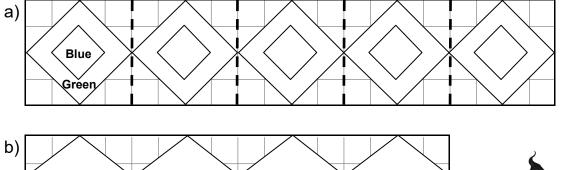

2. Follow the pattern to complete the tessellation.

3. Refer to the lines of reflection to complete the tessellations.

Reinforcement Grade 4 © ERPI Reproduction and/or adaptation authorized solely for classroom use with the *Numbers*, 2nd Edition, workbooks.