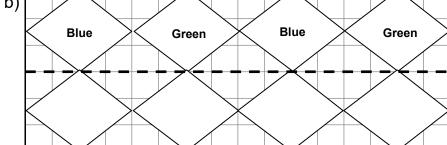

2. Follow the pattern to complete the tessellation.

3. Refer to the lines of reflection to complete the tessellations.

Reinforcement Grade 4 © ERPI Reproduction and/or adaptation authorized solely for classroom use with the *Numbers*, 2nd Edition, workbooks.