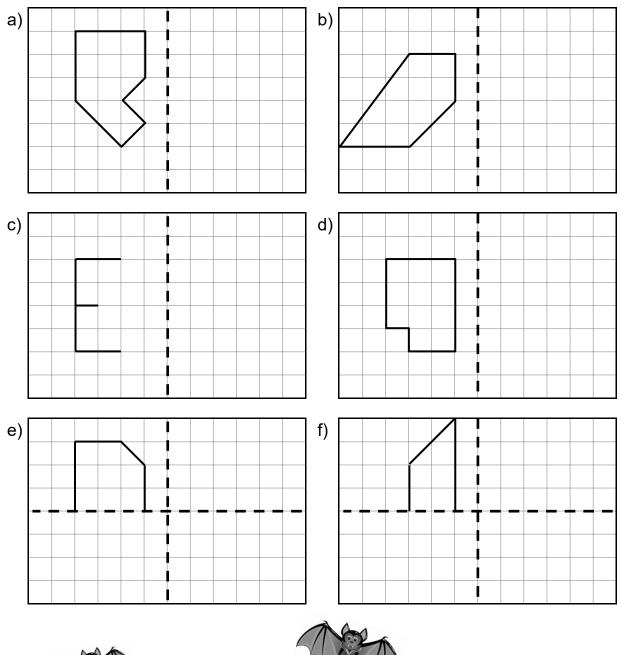

## Reinforcement Handout 1 – 4 Symmetric Figures – Reflection – Section 4 Tessellations

**1. Refer to** the line or lines of reflection to **draw** the image of each figure.

Reinforcement Grade 4

© ERPI Reproduction and/or adaptation authorized solely for classroom use with the *Numbers*, 2nd Edition, workbooks.